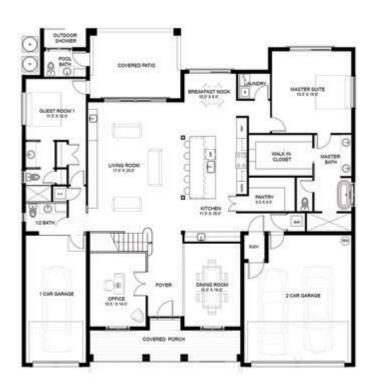

## The DeSoto

2 story | 3,442 SF under AC Space | 4,622 SF Total Space 4 bed | 5.5 bath | game room with den | office | elevator 3 car garage | pool with spa

# The DeSoto

The DeSoto is a grand, old Florida-style two-story home with a massive great room, gourmet kitchen, and private master suite. This 3,442 SF home features a two-story high ceiling in the great room and vaulted ceilings in each of the 4 bedrooms suites, office, elevator, den and game room. It has a three car garage, roof-top deck, metal roof system and impact-resistant windows. The front yard and fenced backyard feature lush, tropical landscaping and a built in pool with spa.