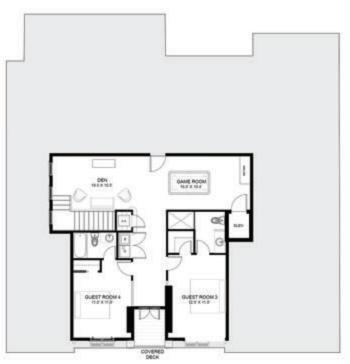

2ND FLOOR PLAN

# The DeSoto

The DeSoto is a grand, old Florida-style two-story home with a massive great room, gourmet kitchen, and private master suite. This 3,442 SF home features a two-story high ceiling in the great room and vaulted ceilings in each of the 4 bedrooms suites, office, elevator, den and game room. It has a three car garage, roof-top deck, metal roof system and impact-resistant windows. The front yard and fenced backyard feature lush, tropical landscaping and a built in pool with spa.