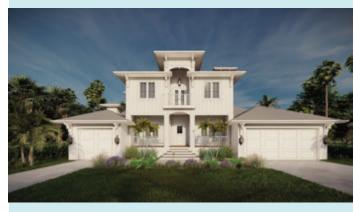

# The DeSoto

The DeSoto is a grand, old Florida-style two-story home with a massive great room, gourmet kitchen, and private master suite. This 3,442 SF home features a two-story high ceiling in the great room and vaulted ceilings in each of the 4 bedrooms suites, office, elevator, den and game room. It has a three car garage, roof-top deck, metal roof system and impact-resistant windows. The front yard and fenced backyard feature lush, tropical landscaping and a built in pool with spa.