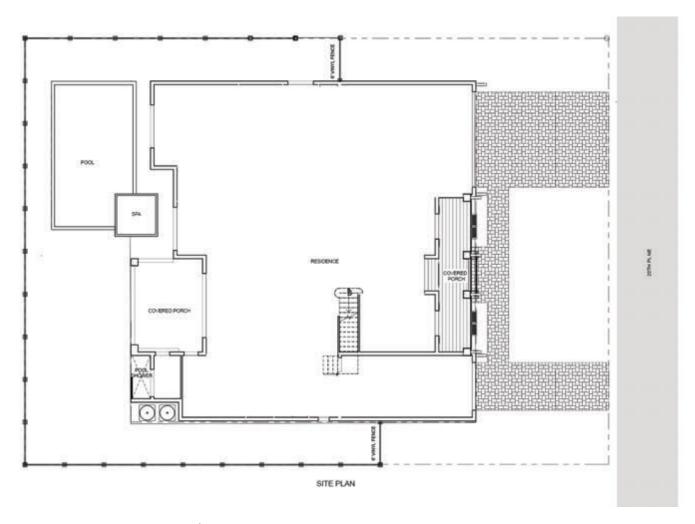

#### DeSoto Site Plan

# The DeSoto

The DeSoto is a grand, old Florida-style two-story home with a massive great room, gourmet kitchen, and private master suite. This 3,442 SF home features a two-story high ceiling in the great room and vaulted ceilings in each of the 4 bedrooms suites, office, elevator, den and game room. It has a three car garage, roof-top deck, metal roof system and impact-resistant windows. The front yard and fenced backyard feature lush, tropical landscaping and a built in pool with spa.