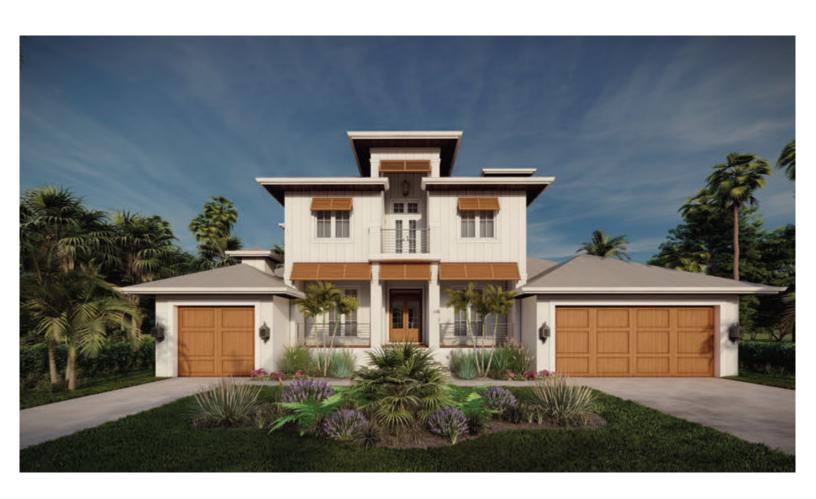

## The DeSoto

2 story | 3,442 SF under AC Space | 4,622 SF Total Space 4 bed | 5.5 bath | game room with den | office | elevator 3 car garage | pool with spa

# The DeSoto

The DeSoto is a grand, old Florida-style two-story home with a massive great room, gourmet kitchen, and private master suite. This 3,442 SF home features a two-story high ceiling in the great room and vaulted ceilings in each of the 4 bedrooms suites, office, elevator, den and game room. It has a three car garage, roof-top deck, metal roof system and impact-resistant windows. The front yard and fenced backyard feature lush, tropical landscaping and a built in pool with spa.