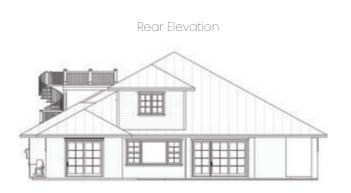

## Additional Front Elevation Options

**Right Elevation** 

Left Elevation

- Spacious two-story contemporary home
- Expansive, open-concept great room
- · Gourmet kitchen with waterfall island
- Private master suite with large luxury bath
- Two-story high ceiling in the great room
- Vaulted ceilings in each of the 5 bedrooms suites and den
- Large walk-in pantry with built-in cabinets
- Three plus car garage
- Built-in pool and spa
- Roof-top deck for great bay views, outdoor kitchen, and shower
- Privacy fence and low-mainenance turf
- Lush, tropical landscaping