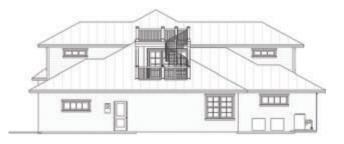

## Additional Front Elevation Options

**Right Elevation** 

Left Elevation

- Spacious two-story contemporary home
- Expansive, open-concept great room
- · Gourmet kitchen with waterfall island
- Private master suite with large luxury bath
- Two-story high ceiling in the great room
- Vaulted ceilings in each of the 5 bedrooms suites and den
- Large walk-in pantry with built-in cabinets
- Three plus car garage
- Built-in pool and spa
- Roof-top deck for great bay views, outdoor kitchen, and shower
- Privacy fence and low-mainenance turf
- Lush, tropical landscaping