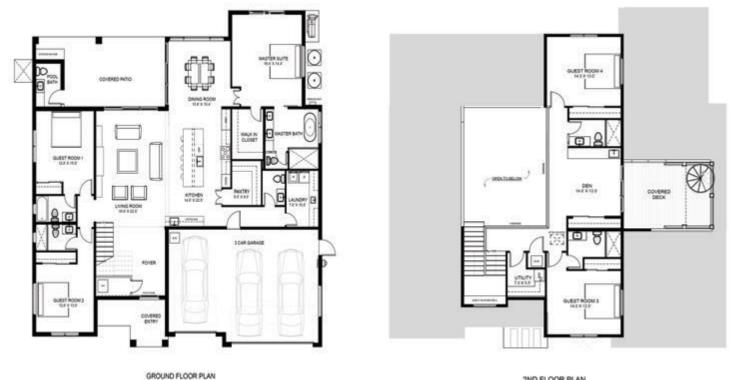

## The Madison

2 Story | 3,228 SF Under ACSpace | 4,418 SF Total Space 5 Bed | 5.5 Bath | Study | 3 Car Garage | Pool With Spa

PalmaSolaGrande.com

## The Madison

2ND FLOOR PLAN

with sunken kitchen, in pool seating and laminar deck jets.

Site Layout