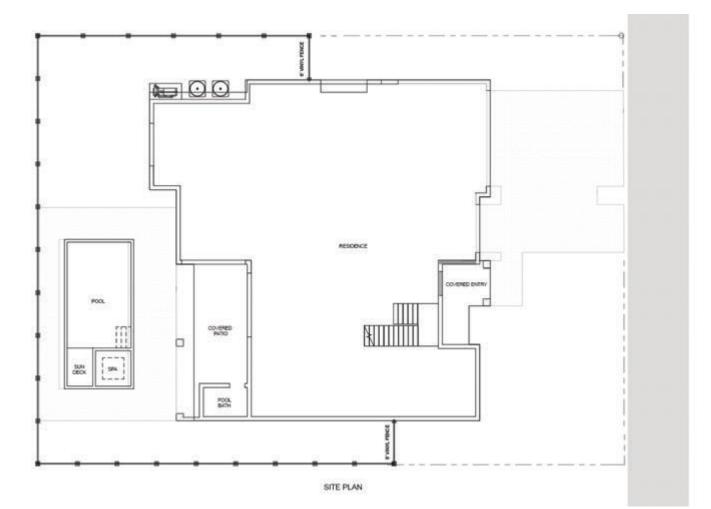

## The Madison

2ND FLOOR PLAN

with sunken kitchen, in pool seating and laminar deck jets.

Site Layout