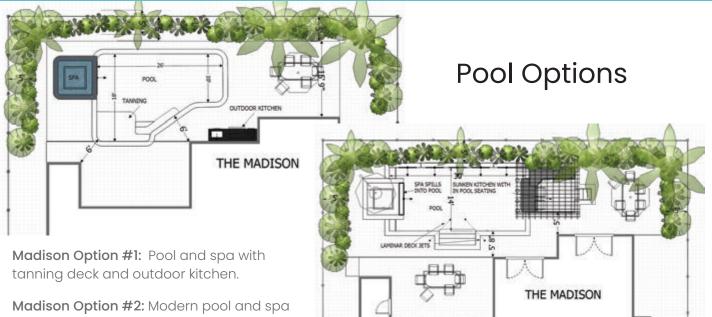

## The Madison

2ND FLOOR PLAN

with sunken kitchen, in pool seating and laminar deck jets.

Site Layout