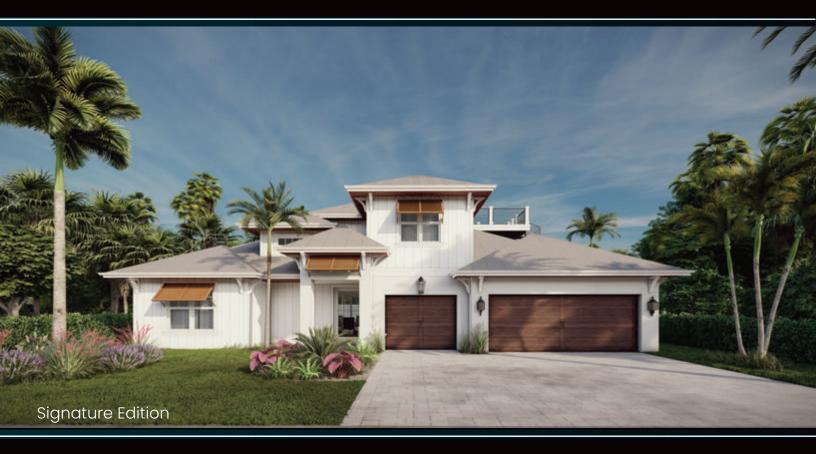

## The Madison

2 Story | 3,228 SF Under ACSpace | 4,418 SF Total Space 5 Bed | 5.5 Bath | Study | 3 Car Garage | Pool With Spa

PalmaSolaGrande.com

## Additional Front Elevation Options

**Right Elevation** 

Left Elevation

- Spacious two-story contemporary home
- Expansive, open-concept great room
- · Gourmet kitchen with waterfall island
- Private master suite with large luxury bath
- Two-story high ceiling in the great room
- Vaulted ceilings in each of the 5 bedrooms suites and den
- Large walk-in pantry with built-in cabinets
- Three plus car garage
- Built-in pool and spa
- Roof-top deck for great bay views, outdoor kitchen, and shower
- Privacy fence and low-mainenance turf
- Lush, tropical landscaping